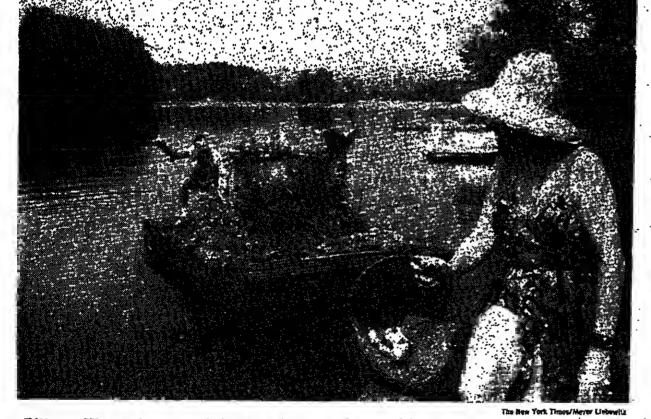

By ERIC PACE

special to The New York Time

Tinis Ameri-

**Geneva** sunity Gives Israel

By DAVID BINDER al to The New York Time WASHINGTON, Aug. 29-

· NEW YORK, MONDAY, AUGUST 30, 1976

FINDS TAIWAN Senator Moss, Posing as Ragged Patient, EVELOPS A-FUEL Sees Medicaid Abuse in New York City Committee on Long-Term Care of the Senate Special Commit-

Senator Frank E. Moss, disguised as a workman, leaves the East Harlem Medical Center at 145 East 116th Street in

Manhattan carrying a bag with drugs prescribed for an ailment he faked. Patricia G. Oriol, an aide, is with him.

Officials Say the Processing and rumpled, his scuffed shoes depth of mismanagement of the services or in holding down the morrow, that from a quarter to

management in New York City a in the last 10 years, and it criti-huge Medicaid program. The Senator, Frank E. Moss, former Mayor John V. Lindsay cost of the program when it Rampant Frand and Abuse